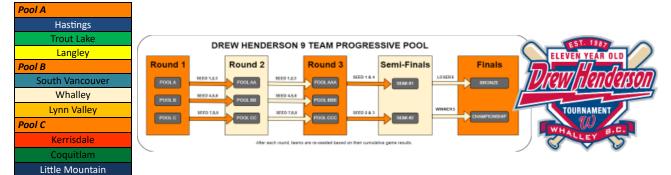

| Date                     | Time        | Gam<br>e | Field            | Home Team              | Score   | So    | core           | Visiting Team            |
|--------------------------|-------------|----------|------------------|------------------------|---------|-------|----------------|--------------------------|
|                          |             | #        |                  |                        |         |       |                |                          |
| Thursday, July 13, 2023  | 6:00:00 PM  | 1        | Major Diamond #2 | Lynn Valley            |         |       |                | South Vancouver          |
| Thursday, July 13, 2023  | 6:15:00 PM  | 2        | Minor Diamond #5 | Langley                |         |       |                | Hastings                 |
| Friday, July 14, 2023    | 6:00:00 PM  | 3        | Major Diamond #2 | Trout Lake             |         |       |                | Langley                  |
| Friday, July 14, 2023    | 6:15:00 PM  | 4        | Minor Diamond #5 | Little Mountain        |         |       |                | Kerrisdale               |
| Saturday, July 15, 2023  | 10:00:00 AM | 5        | Major Diamond #2 | Whalley                |         |       |                | Lynn Valley              |
| Saturday, July 15, 2023  | 10:15:00 AM | 6        | Minor Diamond #5 | Coquitlam              |         |       |                | Little Mountain          |
| Saturday, July 15, 2023  |             |          |                  | Opening Ce             | remoni  | es &  | Skill          | s Competition            |
| Saturday, July 15, 2023  | 3:00:00 PM  | 7        | Major Diamond #2 | Hastings               |         |       |                | Trout Lake               |
| Saturday, July 15, 2023  | 3:15:00 PM  | 8        | Minor Diamond #5 | South Vancouver        |         |       |                | Whalley                  |
| Saturday, July 15, 2023  | 6:00:00 PM  | 9        | Major Diamond #2 | Kerrisdale             |         |       |                | Coquitlam                |
| Sunday, July 16, 2023    | 10:00:00 AM | 10       | Major Diamond #2 | Whalley                |         |       |                | Langley                  |
| Sunday, July 16, 2023    | 10:15:00 AM | 11       | Minor Diamond #5 | Lynn Valley            |         |       |                | Kerrisdale               |
| Sunday, July 16, 2023    | 1:00:00 PM  | 12       | Major Diamond #2 | Trout Lake             |         |       |                | Langley                  |
| Sunday, July 16, 2023    | 1:15:00 PM  | 13       | Minor Diamond #5 | Little Mountain        |         |       |                | South Vancouver          |
| Sunday, July 16, 2023    | 4:00:00 PM  | 14       | Major Diamond #2 | Coquitlam              |         |       |                | Kerrisdale               |
| Sunday, July 16, 2023    | 4:15:00 PM  | 15       | Minor Diamond #5 | Hastings               |         |       |                | South Vancouver          |
| Sunday, July 16, 2023    | 6:30:00 PM  | 16       | Major Diamond #2 | Whalley                |         |       |                | Trout Lake               |
| Monday, July 17, 2023    | 6:00:00 PM  | 17       | Major Diamond #2 | Lynn Valley            |         |       |                | Coquitlam                |
| Monday, July 17, 2023    | 6:15:00 PM  | 18       | Minor Diamond #5 | Little Mountain        |         |       |                | Hastings                 |
| Tuesday, July 18, 2023   | 6:00:00 PM  | 19       | Major Diamond #2 | AAA2                   |         |       |                | CCC3                     |
| Tuesday, July 18, 2023   | 6:15:00 PM  | 20       | Minor Diamond #5 | AAA3                   |         |       |                | CCC1                     |
| Wednesday, July 19, 2023 | 6:00:00 PM  | 21       | Major Diamond #2 | BBB1                   |         |       |                | CCC2                     |
| Wednesday, July 19, 2023 | 6:15:00 PM  | 22       | Minor Diamond #5 | BBB2                   |         |       |                | BBB3                     |
| Thursday, July 20, 2023  | 6:00:00 PM  | 23       | Major Diamond #2 | AAA1                   |         |       |                | BBBB1                    |
|                          |             |          |                  |                        |         |       |                |                          |
| Saturday, July 22, 2023  | 10:00:00 AM | 24       | Major Diamond    |                        | Sem     | i-Fin | al #1          |                          |
|                          |             |          |                  | 1ST SEED               | _ ocnii | vs    | ai ir i        | 4TH SEED                 |
| Saturday, July 22, 2023  | 1:00:00 PM  | 25       | Major Diamond    | Semi-Final #2          |         |       |                |                          |
|                          |             |          |                  | 2ND SEED               | Jenn    | vs    | ar II <u>L</u> | 3RD SEED                 |
| Sunday, July 23, 2023    | 10:00:00 AM | 26       | Major Diamond    | 3rd Place Medal Game   |         |       |                |                          |
|                          |             |          |                  | Loser GM #25 Semi Fina |         | vs    |                | Loser GM #26 Semi Final  |
| Sunday, July 23, 2023    | 1:00:00 PM  | 27       | Major Diamond    | Championship Game      |         |       |                |                          |
|                          |             |          |                  | Winner GM #25 Semi Fin |         | vs    | - Jo - G       | Winner GM #26 Semi Final |