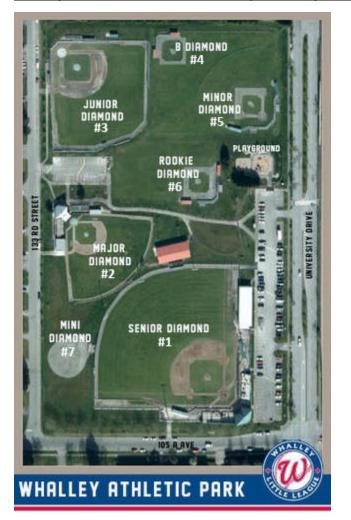

## Whalley Athletic Park: 10635 University Dr, Surrey, BC V3T 4B3

There is **not a lot of shade** at the park so bring chairs and pop-up tents if you have them. Washrooms and Concession are at our Major Diamond #2 and there is a playground for siblings to let off some steam by our Minor Diamond #5

**BRING SOME CASH - 50/50, Prize Baskets and Square** tickets will be sold throughout the tournament. Draws will be held throughout the tournament with schedules, results and winnings all found outside the 3<sup>rd</sup> base bleachers of our Major Diamond #2.

On behalf of our player agents, our parent volunteers and all our dedicated coaches and the entire Executive, we welcome you to Whalley Little League for what we hope will be a great tournament!

WEEKEND PARKING is very busy at the park. There is parking for coaches and officials in-between Diamonds #2 & #3 (106A Ave & 133 St), Mini Diamond parking for ALL (105A Ave & 133 St) and East Lot parking for ALL (10635 University Dr).