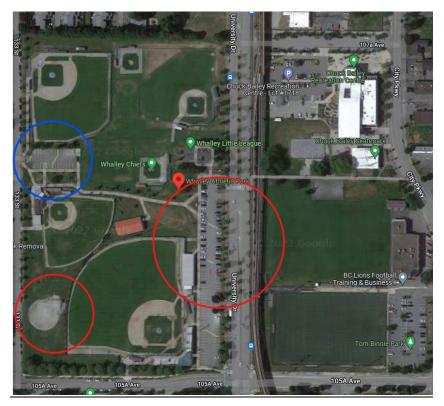

On behalf of our player agents, our parent volunteers and all our dedicated coaches and the entire Executive, we welcome you to Whalley Little League for what we hope will be a great tournament!

WEEKEND PARKING is very busy at the park. There is parking for coaches and officials in-between Diamonds #2 & #3 (106A Ave & 133 St), Mini Diamond parking for ALL (105A Ave & 133 St) and East Lot parking for ALL (10635 University Dr).